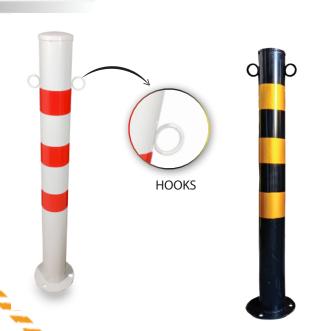

## **DISCRIPTION:**

Impex 99 GI Bollard with Side Hooks
The ultimate solution for versatile
security and organization needs. Crafted
from durable galvanized iron (GI), this
bollard is designed to withstand harsh
weather conditions and heavy-duty use, making
it ideal for a variety of applications

## **FEATURES**

The bollard features convenient side hooks, providing additional functionality beyond traditional bollards.

These hooks offer a practical solution for hanging various items, such as chains, ropes, or even lightweight equipment, allowing you to keep your space organized and clutter-free

MODEL: TS1022 / TS1060

| MODEL NO | TS1022                      | TS1060                         |
|----------|-----------------------------|--------------------------------|
| MATERIAL | G.I                         |                                |
| HEIGHT   | 750 MM                      |                                |
| DIAMETER | 76 CM                       |                                |
| COLOR    | WHITE BASE / RED REFLECTIVE | BLACK BASE / YELLOW REFLECTIVE |
| PACKING  | 6 PCS / CTN                 |                                |
| ORIGIN   | CHINA                       |                                |
| HS CODE  | 73089000                    |                                |